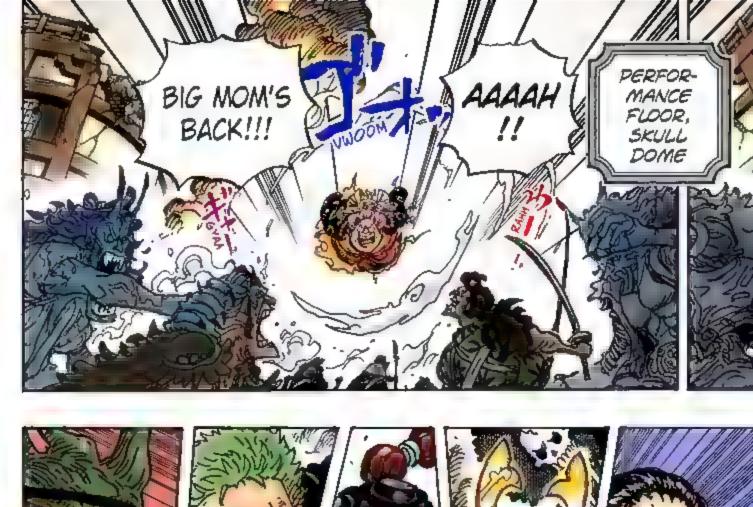

forces chase after him and decide to launch a sneak attack. With new powerful friends in tow, the raid on Onigashima begins!! While the Emperor's followers block the way on the Island, Kaido's daughter Yamato shows up and swears to fight on Luffy's side. The Red-Scabbards samural face off against Kaido on the roof of the castle, fighting to avenge their beloved Lord Oden. But Kaido steadily gains the upper hand... Luffy and others are heading for the roof too, but Kaido's henchman stand in their way.